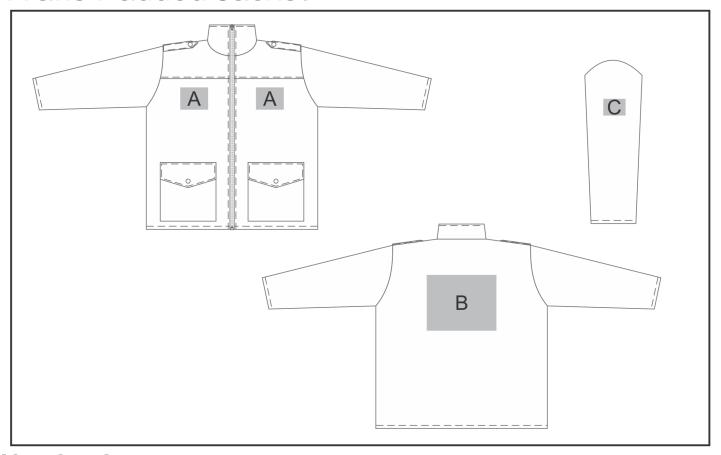

# **Branding Options:**

### **Position A**

1. Embroidery (EMB-A) N/A

Size: 100mm wide x 70mm high

2. Digital Transfer Clothing A6 (DTC-A6)

Full Colour

Size: 80mm wide x 80mm high

### **Position C**

1. Embroidery (EMB-A) N/A

Size: 80mm wide x 60mm high

#### **Position B**

1. Embroidery (EMB-A) N/A

Size: 200mm wide x 200mm high

2. Digital Transfer Clothing A6 (DTC-A6)

Full Colour

Size: 148mm wide x 105mm high

3. Digital Transfer Clothing A5 (DTC-A5)

Full Colour

Size: 210mm wide x 148mm high

4. Digital Transfer Clothing A4 (DTC-A4)

Full Colour

Size: 250mm wide x 200mm high